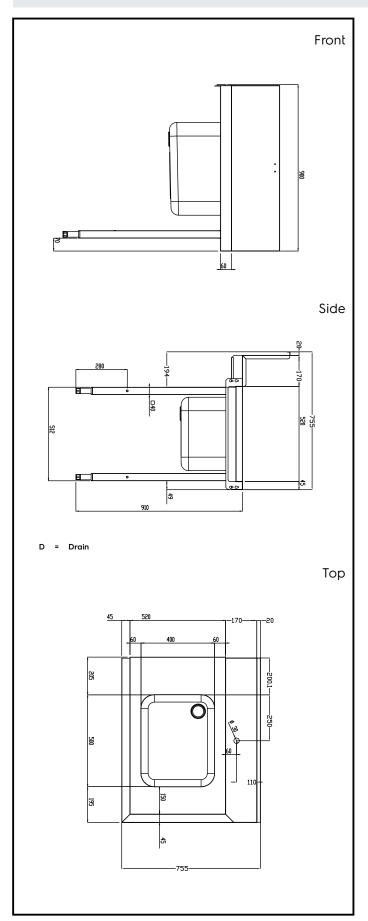

# **Key Information:**

External dimensions, Width:

865402 (BHRPTB09R)900 mmExternal dimensions, Depth:755 mmExternal dimensions, Height:1170 mmNet weight:19 kg

Splashback Dimensions,

Height: 260 mm

**Basin dimensions:** 